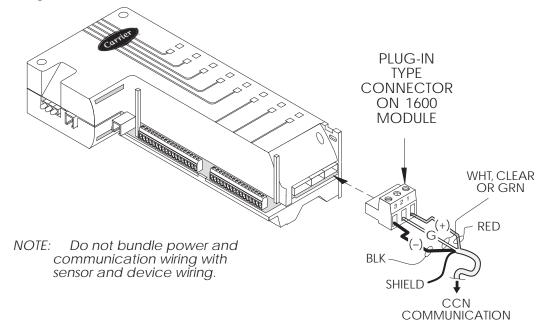

### 1600 Communication Connector Location

The figure below shows the location of the communication connector and a detailed view: