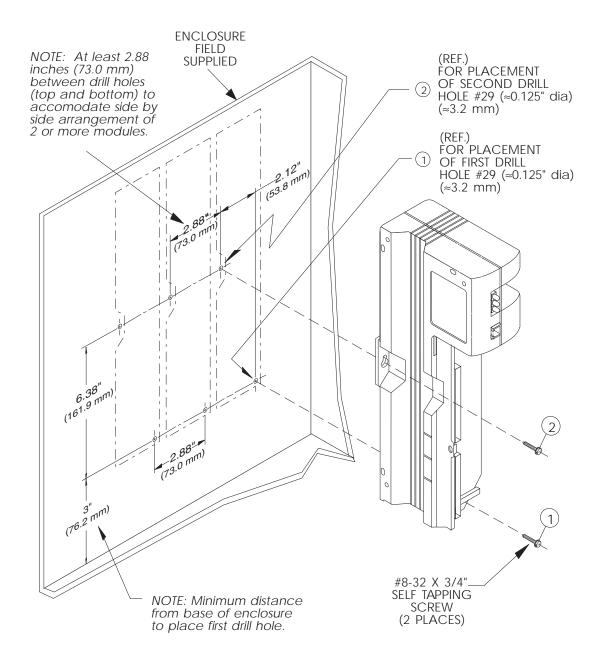

# Comfort Controller 1600 (Outdoor Rated) Installation Instructions

## **Panel Mounting**





### 1600 Power Connector Location

Warning: If using a 24 Vac power supply to power the Comfort Controller, do not use it to also power other non-Comfort Controller modules or field devices (for example, actuators).



### 1600 Communication Connector Location

The figure below shows the location of the communication connector and a detailed view:



### **Related Documentation**

For more information, see the *Comfort Controller Installation & Start-up Manual* (808-890); the *Comfort Controller Overview and Configuration Manual* (808-891); the *Comfort Controller Application Guide* (808-892); the *Comfort Controller Flowchart Manual* (808-910); and the *Comfort Controller 1600 (Outdoor Rated) Product Data Sheet* (808-295).

997-030020-1 03/03 **Carrier COMFORT**