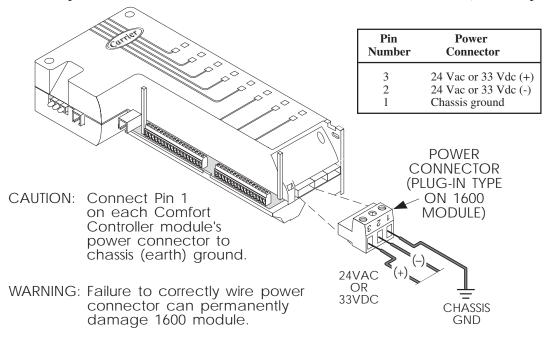

### 1600 Power Connector Location

Warning: If using a 24 Vac power supply to power the Comfort Controller, do not use it to also power other non-Comfort Controller modules or field devices (for example, actuators).