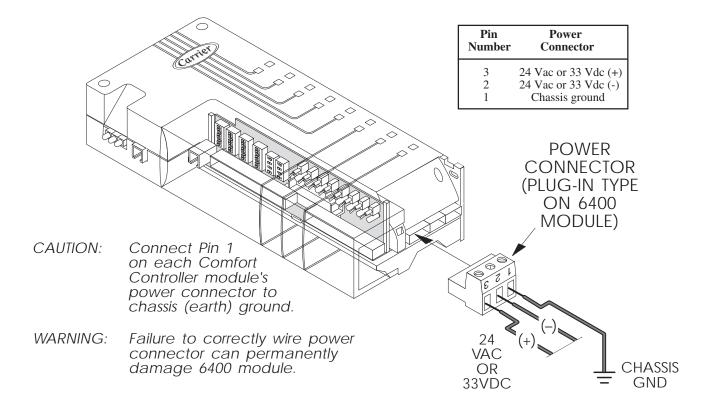

### 6400 and 6400-I/O Power Connector Location

Warning: If using a 24 Vac power supply to power the Comfort Controller, do not use it to also power other non-Comfort Controller modules or field devices (for example, actuators).