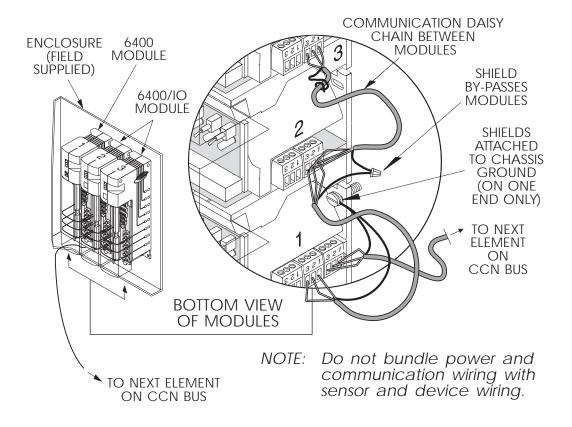

#### **Communication Connections**

The figure below shows I/O communication connections between Comfort Controller 6400 and 6400-I/O modules.