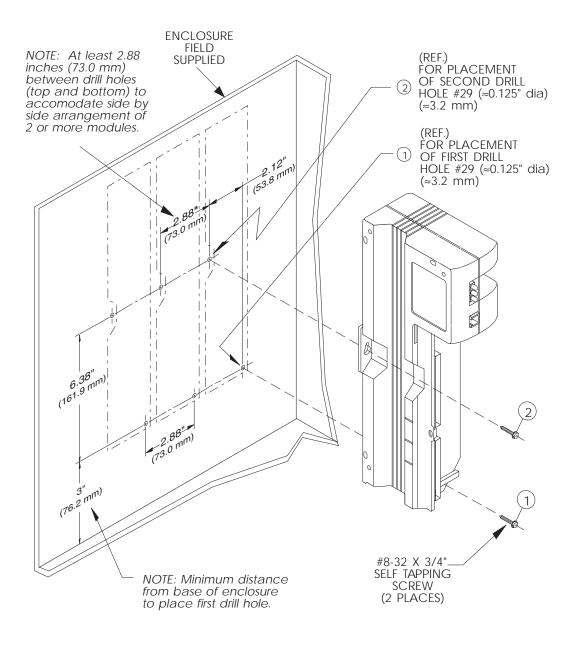

# Comfort Controller 6400 and 6400-I/O (Outdoor Rated) Installation Instructions

## **Panel Mounting**





### 6400 and 6400-I/O Power Connector Location

Warning: If using a 24 Vac power supply to power the Comfort Controller, do not use it to also power other non-Comfort Controller modules or field devices (for example, actuators).



## 6400 and 6400-I/O Communication Connector Location



#### **Communication Connections**

The figure below shows I/O communication connections between Comfort Controller 6400 and 6400-I/O modules.



#### **Related Documentation**

For more information on the Comfort Controller 6400, see the following:

- *Comfort Controller Installation & Start-up Manual* (808-890)
- Comfort Controller Overview and Configuration Manual (808-891)
- Comfort Controller Application Guide (808-892)
- Comfort Controller Flowchart Manual (808-910)
- *Comfort Controller 6400 (Ou