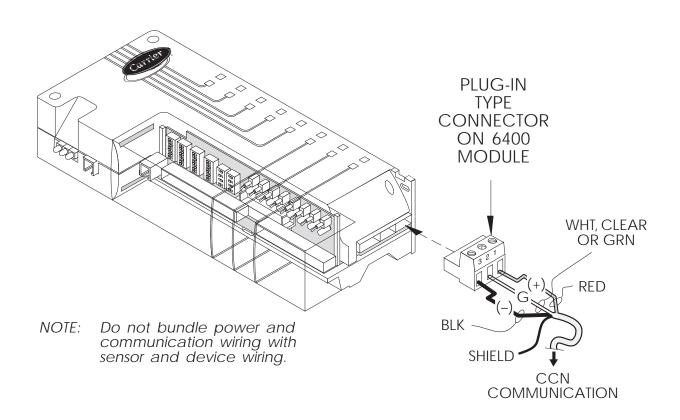

## 6400 and 6400-I/O Communication Connector Location

#### **Communication Connections**

The figure below shows I/O communication connections between Comfort Controller 6400 and 6400-I/O modules.