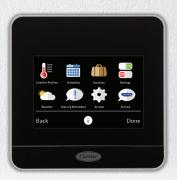

## WI-FI® SETUP AND REGISTRATION

The Carrier® Côr™ thermostat provides you the most features and energy savings when connected to your personal web portal.

To begin, tap Menu > Settings > Register Thermostat then follow the on-screen instructions.