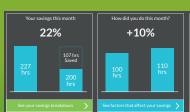

## **ENERGY REPORTS AND TIPS**

Starting today, the Carrier® Côr™ thermostat began tracking your energy costs and learning about your home to decrease your energy use.

In one month, your first energy report will be ready and you'll see how your system has performed. In the meantime, check your web portal for daily runtime reports.