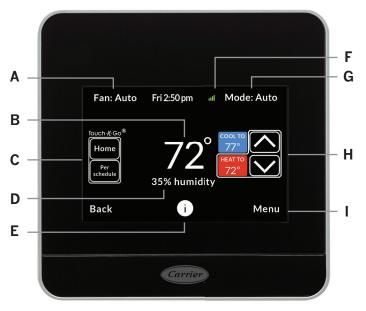

# TOUCH THE SCREEN TO BEGIN

- **A**. Fan mode change your fan mode
- B. Current temperature your home's current temperature
- **C**. Touch-N-Go® Feature quickly manage your home's comfort and energy usage when you're on the go
- **D**. Current humidity your home's current humidity
- E. Information button helpful tips for each screen
- F. Wi-Fi® signal strength connection to your home's wireless network
- **G.** Operating mode change the mode of your heating or cooling equipment
- H. Temperature set points use the arrows to adjust your desired heating or cooling temperatures
- . Menu button view more thermostat features and preferences